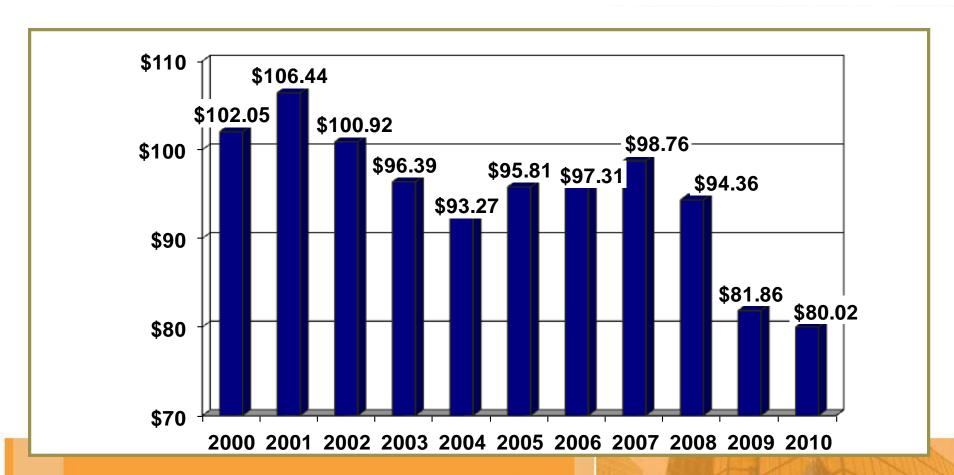

|           | PAUL SECTION 1 | The second secon |   |

Source: CB Richard Ellis



#### **Providence Other Factors**

Economic Outlook – Modest GrowthNo New Lodging Supply



#### **Providence – Projections**

- 2011 65% @ \$131: REVPAR \$85.15
- 2012 67% @ \$135.50: REVPAR \$90.78



# WARWICK LODGING MARKET



#### Warwick Occupancy 2000-2010





### Warwick Average Daily Room Rate 2000-2010





#### Warwick RevPAR 2000-2010





## **Warwick YTD September**

|           | <u>2010</u> | <u>2011</u> |                |
|-----------|-------------|-------------|----------------|
| Occupancy | 69.1%       | 69.4%       |                |
| ADR       | \$80.34     | \$83.55     |                |
| RevPAR    | \$55.51     | \$57.96     | <i>Up 4.4%</i> |

**Source: Smith Travel Research** 



#### Warwick – Future

#### <u>Issues</u>

- Airport Factors YTD Passengers Down 1.5% Has Declined Since 2005
- •No New Supply NYLO reopened in September 2011
- Economy Continues to Improve

#### **Projections**

- •2011: 68% @ \$83: REVPAR \$56.44
- •2011: 69% @ \$87: REVPAR \$60.03



# NEWPORT LODGING MARKET



#### **Newport Occupancy 2000-2009**





## **Newport Average Daily Rate 2000-20