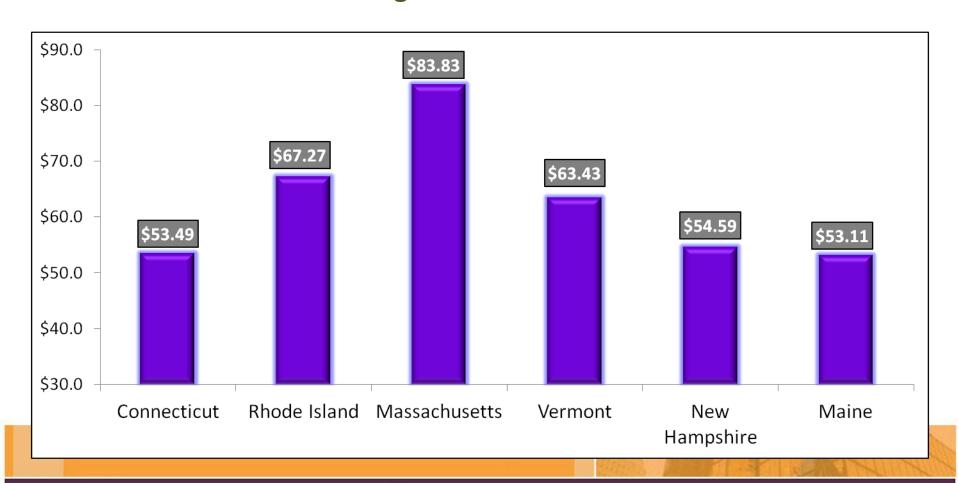

2012P





# U.S. RevPAR Percent Change 2000 – 2012P





Total U.S. Room Rates Actual vs. Inflation Adjusted 2000 – 2011P



**Source: Smith Travel Research** 

# Pinnacle

Total United States Key Performance Indicators Percent Change Full Year 2009 Actual & 2010 / 2011 & 2012 Forecast



**Source: Smith Travel Research** 

# Pinnacle

US Chain Scale: Occupancy and ADR % Change YTD September 2011





# Takeaways:

- •Improved occupancy will lead to ADR increases
- •While supply will increase, supply growth will remain slow
- Uncertain economy can lead to a standstill
- •The lodging industry will continue to show positive trends



# NEW ENGLAND LODGING MARKET



#### **New England Occupancy 2010**





## **New England Average Daily Rate - 2010**





#### **New England RevPAR – 2010**



**Source: Smith Travel Research/Pinnacle Advisory Group** 



# RHODE ISLAND LODGING MARKET



### **Rhode Island Occupancy 2000-2010**





### **Rhode Island Average Daily Room Rate 2000-2010**



### Rhode Island RevPAR 2000-2010





### **Rhode Island Year-to-Date September Comparison**

|           | <u>2010</u> | <u>2011</u> |       |
|-----------|-------------|-------------|-------|
| Occupancy | 62.5%       | 63.2%       |       |
| ADR       | \$113.59    | \$116.87    |       |
| RevPAR    | \$71.02     | \$73.86     | Up 4% |
|           |             |             |       |

**Source: Smith Travel Research** 



# CITY OF PROVIDENCE LODGING MARKET



#### **Providence Occupancy 2000-2010**





#### **Providence Average Daily Room Rate 2000-2010**





#### Providence RevPAR