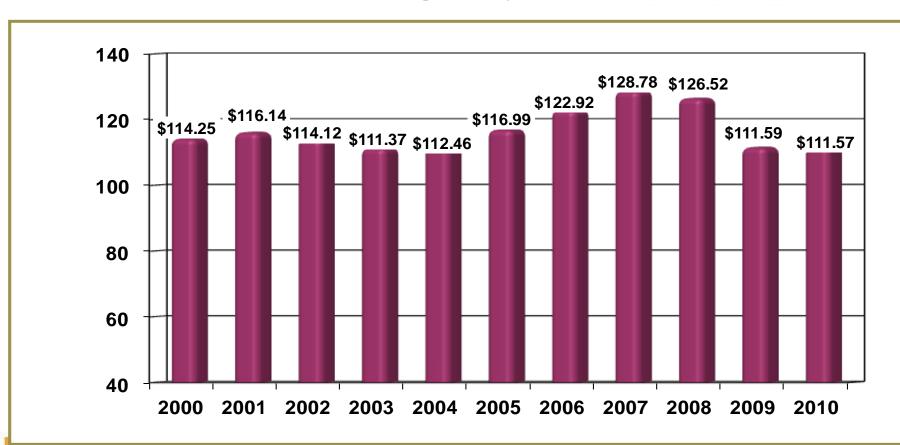

erformance Indicators Percent Change Full Year 2009 Actual & 2010 / 2011 & 2012 Forecast



**Source: Smith Travel Research** 

# Pinnacle

US Chain Scale: Occupancy and ADR % Change YTD September 2011





# Takeaways:

- •Improved occupancy will lead to ADR increases
- •While supply will increase, supply growth will remain slow
- Uncertain economy can lead to a standstill
- •The lodging industry will continue to show positive trends



# NEW ENGLAND LODGING MARKET



#### **New England Occupancy 2010**





## **New England Average Daily Rate - 2010**





#### **New England RevPAR – 2010**



**Source: Smith Travel Research/Pinnacle Advisory Group** 



# RHODE ISLAND LODGING MARKET



### **Rhode Island Occupancy 2000-2010**





### **Rhode Island Average Daily Room Rate 2000-2010**



### Rhode Island RevPAR 2000-2010





### **Rhode Island Year-to-Date September Comparison**

|           | <u>2010</u> | <u>2011</u> |       |
|-----------|-------------|-------------|-------|
| Occupancy | 62.5%       | 63.2%       |       |
| ADR       | \$113.59    | \$116.87    |       |
| RevPAR    | \$71.02     | \$73.86     | Up 4% |
|           |             |             |       |

**Source: Smith Travel Research** 



# CITY OF PROVIDENCE LODGING MARKET



#### **Providence Occupancy 2000-2010**





#### **Providence Average Daily Room Rate 2000-2010**





#### Providence RevPAR 2000-2010





### **Providence YTD September**

|           | <u>2010</u> | <u>2011</u>  |                |
|-----------|-------------|--------------|----------------|
| Occupancy | 64.8%       | 6