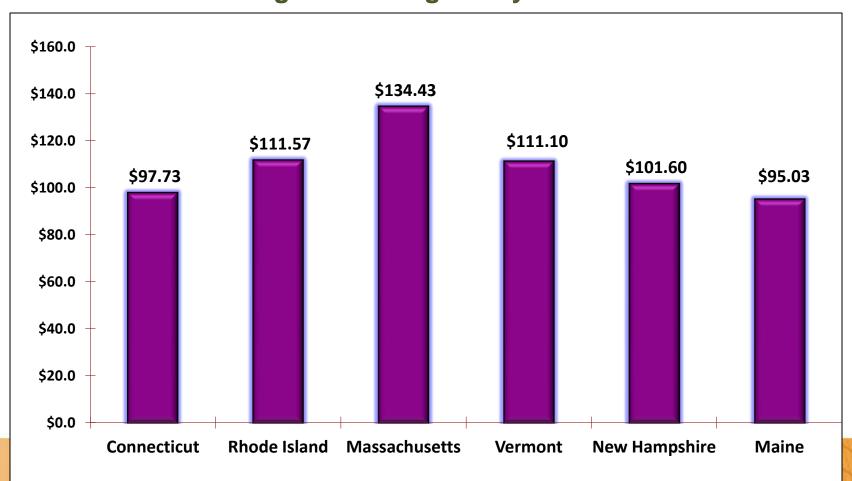

cle**

# U.S. Average Daily Rate 2000 – 2012P





# U.S. RevPAR Percent Change 2000 – 2012P





Total U.S. Room Rates Actual vs. Inflation Adjusted 2000 – 2011P



**Source: Smith Travel Research** 

# Pinnacle

Total United States Key Performance Indicators Percent Change Full Year 2009 Actual & 2010 / 2011 & 2012 Forecast



**Source: Smith Travel Research** 

# Pinnacle

US Chain Scale: Occupancy and ADR % Change YTD September 2011





# Takeaways:

- •Improved occupancy will lead to ADR increases
- •While supply will increase, supply growth will remain slow
- Uncertain economy can lead to a standstill
- •The lodging industry will continue to show positive trends



# NEW ENGLAND LODGING MARKET



#### **New England Occupancy 2010**





## **New England Average Daily Rate - 2010**





#### **New England RevPAR – 2010**



**Source: Smith Travel Research/Pinnacle Advisory Group** 



# RHODE ISLAND LODGING MARKET



### **Rhode Island Occupancy 2000-2010**





### **Rhode Island Average Daily Room Rate 2000-2010**



### Rhode Island RevPAR 2000-2010





### **Rhode Island Year-to-Date September Comparison**

|           | <u>2010</u> | <u>2011</u> |       |
|-----------|-------------|-------------|-------|
| Occupancy | 62.5%       | 63.2%       |       |
| ADR       | \$113.59    | \$116.87    |       |
| RevPAR    | \$71.02     | \$73.86     | Up 4% |
|           |             |             |       |

**Source: Smith Travel Research** 



# CITY OF PROVIDENCE LODGING MARKET



#### **Providence Occupancy 2000-2010**





#### **Providence Average Daily Room Rate