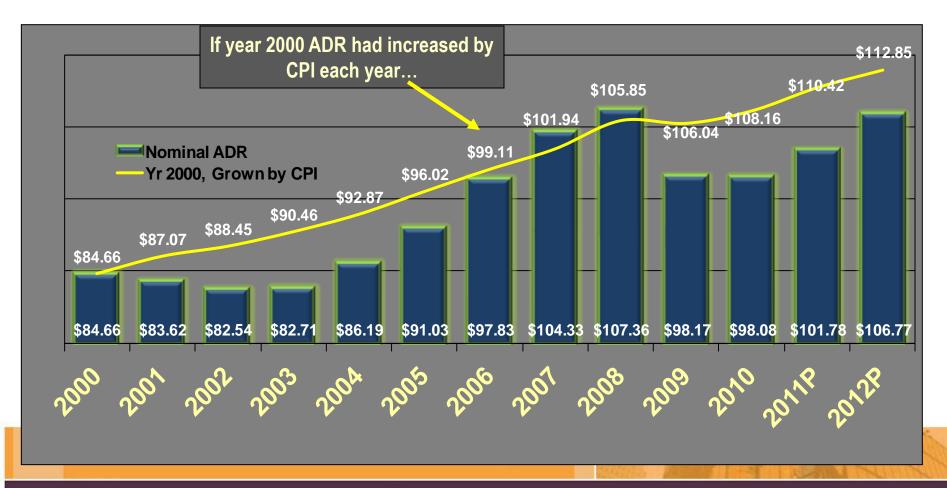

# U.S. RevPAR Percent Change 2000 – 2012P

Total U.S. Room Rates Actual vs. Inflation Adjusted 2000 – 2011P

**Source: Smith Travel Research** 