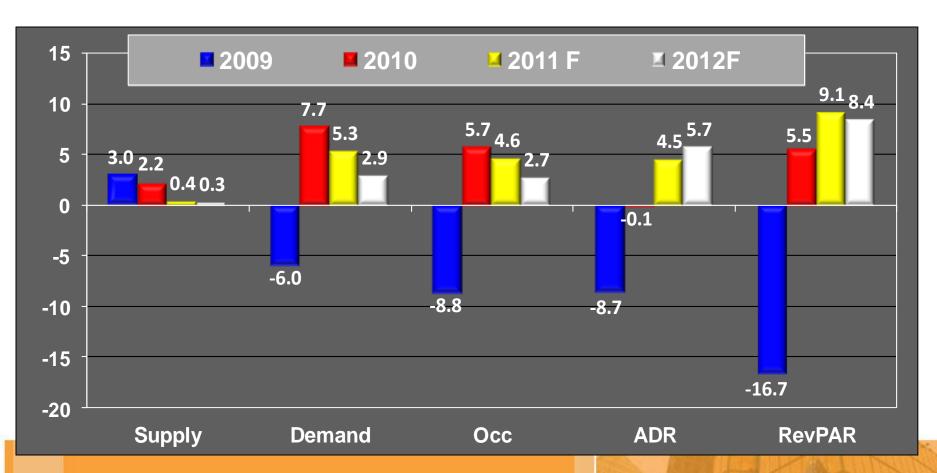

# Pinnacle

Total United States Key Performance Indicators Percent Change Full Year 2009 Actual & 2010 / 2011 & 2012 Forecast

**Source: Smith Travel Research** 