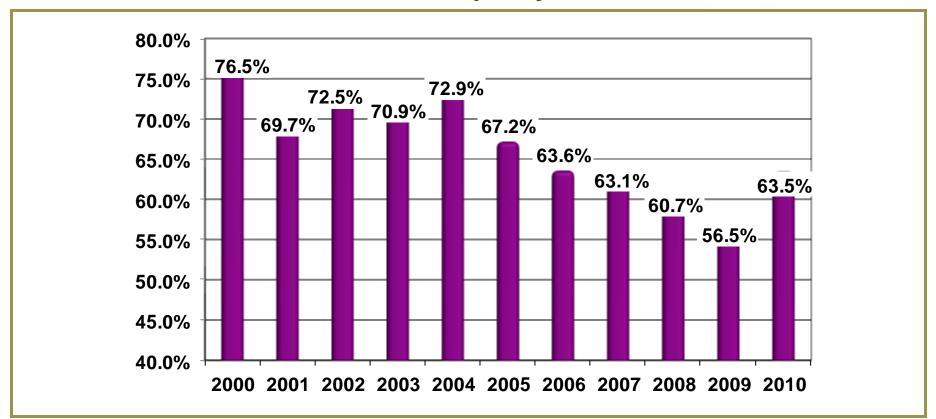

# **New England Average Daily Rate - 2010**





#### **New England RevPAR – 2010**



**Source: Smith Travel Research/Pinnacle Advisory Group** 



# RHODE ISLAND LODGING MARKET



### **Rhode Island Occupancy 2000-2010**





### **Rhode Island Average Daily Room Rate 2000-2010**



### Rhode Island RevPAR 2000-2010





### **Rhode Island Year-to-Date September Comparison**

|           | <u>2010</u> | <u>2011</u> |       |
|-----------|-------------|-------------|-------|
| Occupancy | 62.5%       | 63.2%       |       |
| ADR       | \$113.59    | \$116.87    |       |
| RevPAR    | \$71.02     | \$73.86     | Up 4% |
|           |             |             |       |

**Source: Smith Travel Research** 



# CITY OF PROVIDENCE LODGING MARKET



#### **Providence Occupancy 2000-2010**





#### **Providence Average Daily Room Rate 2000-2010**





#### Providence RevPAR 2000-2010





### **Providence YTD September**

|           | <u>2010</u> | <u>2011</u>  |                |
|-----------|-------------|--------------|----------------|
| Occupancy | 64.8%       | 66.0%        |                |
| ADR       | \$126.92    | \$130.32     |                |
| RevPAR    | \$82.31     | \$86.01      | <i>Up 4.5%</i> |
|           |             | YTD Sept. US | Up 8.3%        |
|           |             | DC           | Up 0.9%        |
|           |             | Phil         | Up 9.5%        |
|           |             | Boston       | Up 8.2%        |
|           |             | NY           | Up 6%          |

**Source: Smith Travel Research** 



#### **Providence - Future