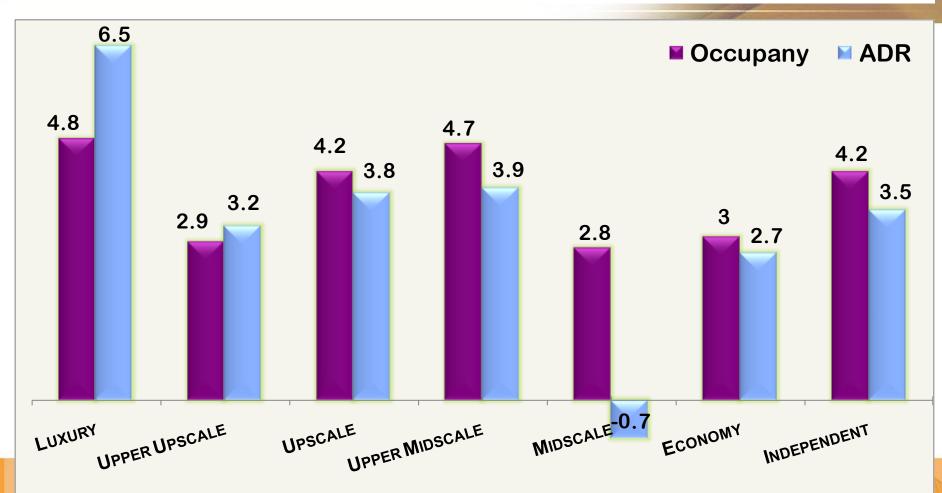

# Economic Outlook Breakfast November 8, 2011

The State of the Hospitality Industry in Rhode Island

Rachel J. Roginsky, ISHC

rroginsky@pinnacle-advisory.com 164 Canal Street Boston, MA 02114 ~ 617/722-9916 www.pinnacle-advisory.com



# NATIONAL LODGING MARKET



# U.S. Occupancy Percent 2000 – 2012P



# **Pinnacle**

# U.S. Average Daily Rate 2000 – 2012P





# U.S. RevPAR Percent Change 2000 – 2012P





Total U.S. Room Rates Actual vs. Inflation Adjusted 2000 – 2011P



**Source: Smith Travel Research** 

# Pinnacle

Total United States Key Performance Indicators Percent Change Full Year 2009 Actual & 2010 / 2011 & 2012 Forecast



**Source: Smith Travel Research** 

# Pinnacle

US Chain Scale: Occupancy and ADR % Change YTD September 2011





# Takeaways:

- •Improved occupancy will lead to ADR increases
- •While supply will increase, supply growth will remain slow
- Uncertain economy can lead to a standstill
- •The lodging industry will continue to show positive trends



# NEW ENGLAND LODGING MARKET



#### **New England Occupancy 2010**





## **New England Average Daily Rate - 2010**





#### **New England RevPAR – 2010**



**Source: Smith Travel Research/Pinnacle Advisory Group** 



# RHODE ISLAND LODGING MARKET



### **Rhode Island Occupancy 2000-2010**





### **Rhode Island Average Daily Room Rate 2000-2010**



### Rhode Island RevPAR 2000-2010





### **Rhode Island Year-to-Date September Comparison**

|           | <u>2010</u> | <u>2011</u> |       |
|-----------|-------------|-------------|-------|
| Occu