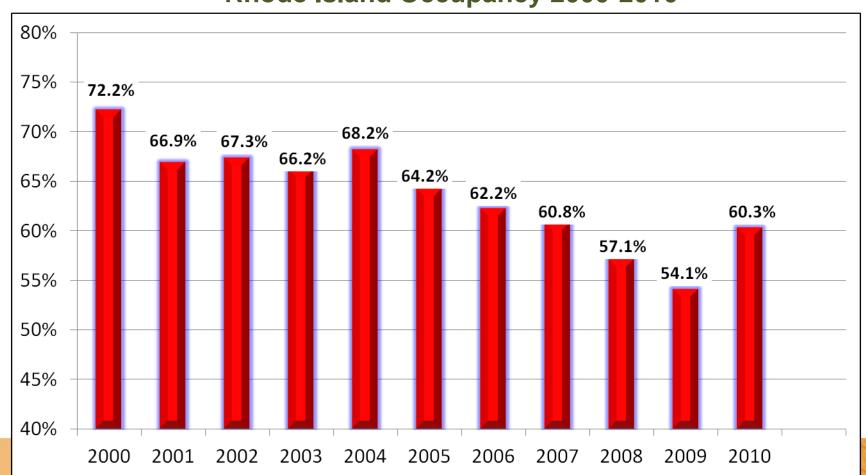

th Travel Research** 

# Pinnacle

Total United States Key Performance Indicators Percent Change Full Year 2009 Actual & 2010 / 2011 & 2012 Forecast



**Source: Smith Travel Research** 

# Pinnacle

US Chain Scale: Occupancy and ADR % Change YTD September 2011





# Takeaways:

- •Improved occupancy will lead to ADR increases
- •While supply will increase, supply growth will remain slow
- Uncertain economy can lead to a standstill
- •The lodging industry will continue to show positive trends



# NEW ENGLAND LODGING MARKET



#### **New England Occupancy 2010**





## **New England Average Daily Rate - 2010**





#### **New England RevPAR – 2010**



**Source: Smith Travel Research/Pinnacle Advisory Group** 



# RHODE ISLAND LODGING MARKET



### **Rhode Island Occupancy 2000-2010**





### **Rhode Island Average Daily Room Rate 2000-2010**



### Rhode Island RevPAR 2000-2010





### **Rhode Island Year-to-Date September Comparison**

|           | <u>2010</u> | <u>2011</u> |       |
|-----------|-------------|-------------|-------|
| Occupancy | 62.5%       | 63.2%       |       |
| ADR       | \$113.59    | \$116.87    |       |
| RevPAR    | \$71.02     | \$73.86     | Up 4% |
|           |             |             |       |

**Source: Smith Travel Research** 



# CITY OF PROVIDENCE LODGING MARKET



#### **Providence Occupancy 2000-2010**





#### **Providence Average Daily Room Rate 2000-2010**





#### Providence RevPAR 2000-2010





### **Providence YTD September**

|           | <u>2010</u> | <u>2011</u>  |                |
|-----------|-------------|--