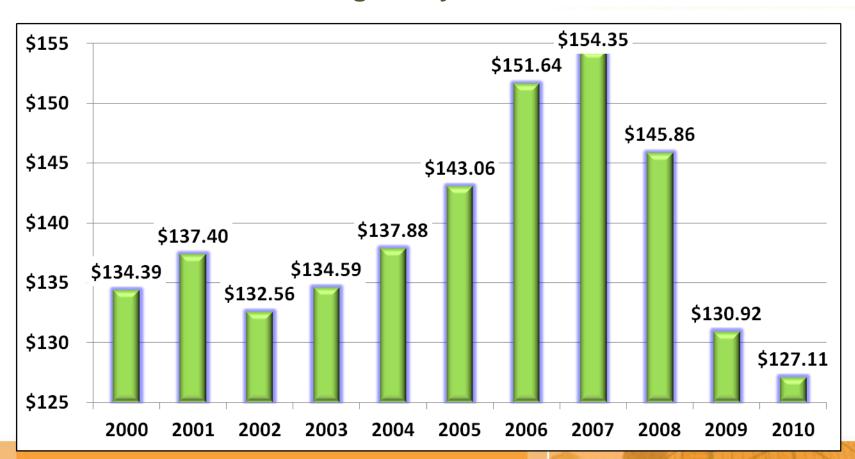

England RevPAR – 2010**



**Source: Smith Travel Research/Pinnacle Advisory Group** 



# RHODE ISLAND LODGING MARKET



### **Rhode Island Occupancy 2000-2010**





### **Rhode Island Average Daily Room Rate 2000-2010**



### Rhode Island RevPAR 2000-2010





### **Rhode Island Year-to-Date September Comparison**

|           | <u>2010</u> | <u>2011</u> |       |
|-----------|-------------|-------------|-------|
| Occupancy | 62.5%       | 63.2%       |       |
| ADR       | \$113.59    | \$116.87    |       |
| RevPAR    | \$71.02     | \$73.86     | Up 4% |
|           |             |             |       |

**Source: Smith Travel Research** 



# CITY OF PROVIDENCE LODGING MARKET



#### **Providence Occupancy 2000-2010**





#### **Providence Average Daily Room Rate 2000-2010**





#### Providence RevPAR 2000-2010





### **Providence YTD September**

|           | <u>2010</u> | <u>2011</u>  |                |
|-----------|-------------|--------------|----------------|
| Occupancy | 64.8%       | 66.0%        |                |
| ADR       | \$126.92    | \$130.32     |                |
| RevPAR    | \$82.31     | \$86.01      | <i>Up 4.5%</i> |
|           |             | YTD Sept. US | Up 8.3%        |
|           |             | DC           | Up 0.9%        |
|           |             | Phil         | Up 9.5%        |
|           |             | Boston       | Up 8.2%        |
|           |             | NY           | Up 6%          |

**Source: Smith Travel Research** 



#### **Providence - Future**

- Convention
- Office Market
- •Other Demand Factors