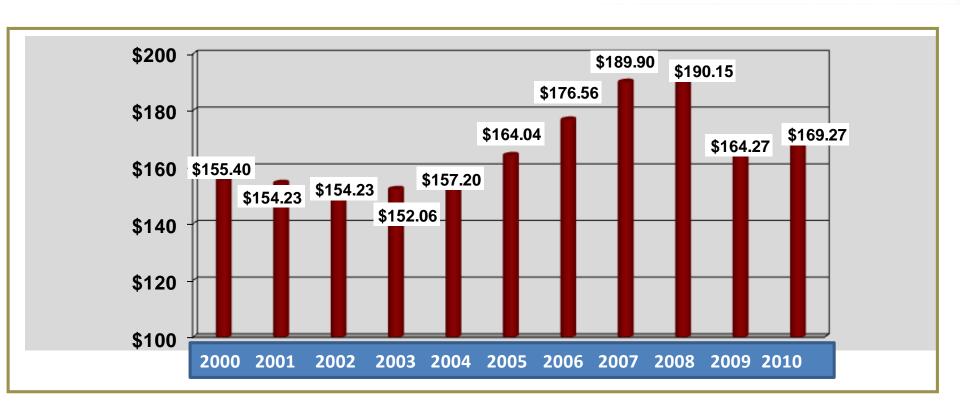

## Warwick RevPAR 2000-2010





## **Warwick YTD September**

|           | <u>2010</u> | <u>2011</u> |                |
|-----------|-------------|-------------|----------------|
| Occupancy | 69.1%       | 69.4%       |                |
| ADR       | \$80.34     | \$83.55     |                |
| RevPAR    | \$55.51     | \$57.96     | <i>Up 4.4%</i> |

**Source: Smith Travel Research** 



#### Warwick – Future

#### <u>Issues</u>

- Airport Factors YTD Passengers Down 1.5% Has Declined Since 2005
- •No New Supply NYLO reopened in September 2011
- Economy Continues to Improve

#### **Projections**

- •2011: 68% @ \$83: REVPAR \$56.44
- •2011: 69% @ \$87: REVPAR \$60.03



# NEWPORT LODGING MARKET



#### **Newport Occupancy 2000-2009**





## **Newport Average Daily Rate 2000-2010**





### Newport RevPAR 2000-2010





## **Newport YTD September**

|           | <u>2010</u> | <u>2011</u> |                |
|-----------|-------------|-------------|----------------|
| Occupancy | 60.9%       | 60.8%       |                |
| ADR       | \$176.13    | \$182.42    |                |
| RevPAR    | \$107.34    | \$110.82    | <i>Up 3.2%</i> |

**Source: Smith Travel Research** 



#### **Newport – Future**

## **Issues:**

- •No New Supply (Newport); One new hotel in Middletown
- Anticipate pickup in short term groups
- Demand growth will allow for increased rates
- America's Cup and numerous Summer events (2012)
- Uncertain economy

# Projections:

2010 - 58% @ \$175: RevPAR - \$101.50

2011 - 60% @ \$184: RevPAR - \$110.40



# PINNACLE ADVISORY GROUP

Rachel J. Roginsk