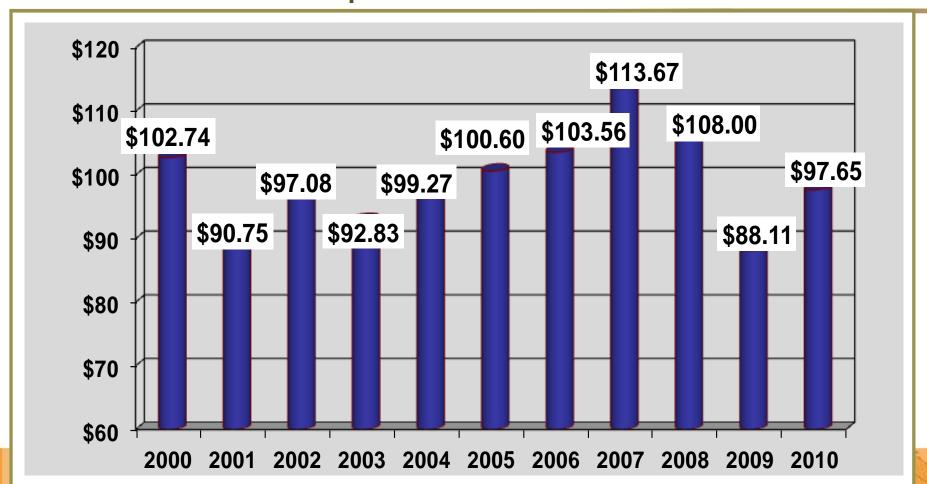

# **Warwick YTD September**

|           | <u>2010</u> | <u>2011</u> |                |
|-----------|-------------|-------------|----------------|
| Occupancy | 69.1%       | 69.4%       |                |
| ADR       | \$80.34     | \$83.55     |                |
| RevPAR    | \$55.51     | \$57.96     | <i>Up 4.4%</i> |

**Source: Smith Travel Research** 



#### Warwick – Future

#### <u>Issues</u>

- Airport Factors YTD Passengers Down 1.5% Has Declined Since 2005
- •No New Supply NYLO reopened in September 2011
- Economy Continues to Improve

#### **Projections**

- •2011: 68% @ \$83: REVPAR \$56.44
- •2011: 69% @ \$87: REVPAR \$60.03



# NEWPORT LODGING MARKET



#### **Newport Occupancy 2000-2009**





## **Newport Average Daily Rate 2000-2010**





### Newport RevPAR 2000-2010





## **Newport YTD September**

|           | <u>2010</u> | <u>2011</u> |                |
|-----------|-------------|-------------|----------------|
| Occupancy | 60.9%       | 60.8%       |                |
| ADR       | \$176.13    | \$182.42    |                |
| RevPAR    | \$107.34    | \$110.82    | <i>Up 3.2%</i> |

**Source: Smith Travel Research** 



#### **Newport – Future**

## **Issues:**

- •No New Supply (Newport); One new hotel in Middletown
- Anticipate pickup in short term groups
- Demand growth will allow for increased rates
- America's Cup and numerous Summer events (2012)
- Uncertain economy

# Projections:

2010 - 58% @ \$175: RevPAR - \$101.50

2011 - 60% @ \$184: RevPAR - \$110.40



# PINNACLE ADVISORY GROUP

Rachel J. Roginsky, ISHC 164 Canal Street Boston, M