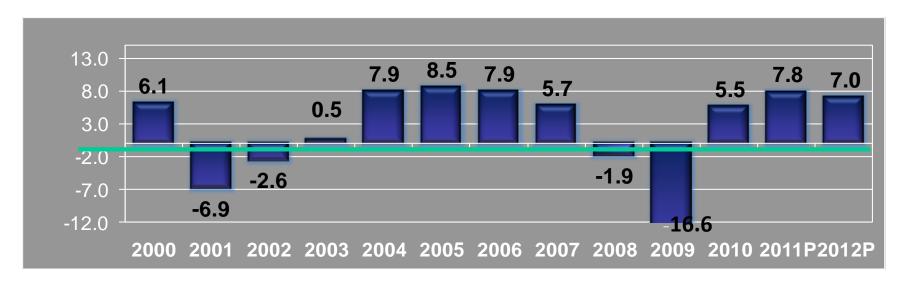

# U.S. RevPAR Percent Change 2000 – 2012P

Total U.S. Room Rates Actual vs. Inflation Adjusted 2000 – 2011P

**Source: Smith Travel Research** 

# Pinnacle

Total United States Key Performance Indicators Percent Change Full Year 2009 Actual & 2010 / 2011 & 2012 Forecast

**Source: Smith Travel Research** 