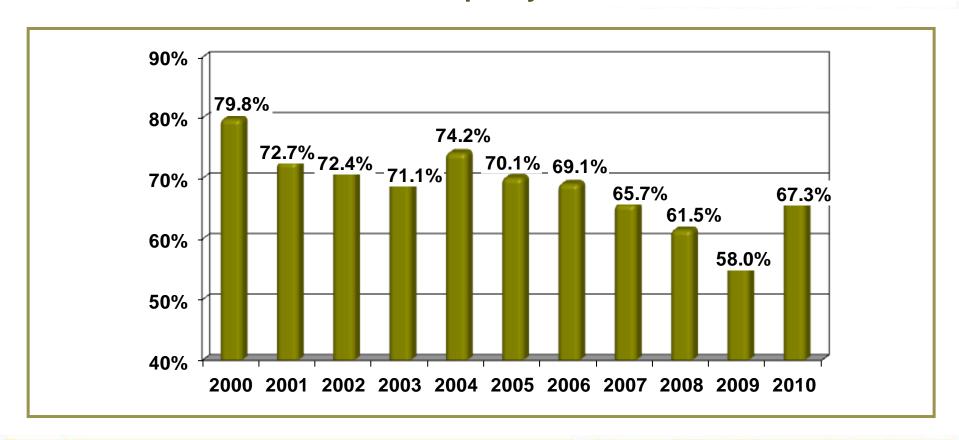

|           | PAUL SECTION 1 | The second secon |   |

Source: CB Richard Ellis



#### **Providence Other Factors**

Economic Outlook – Modest GrowthNo New Lodging Supply



#### **Providence – Projections**

- 2011 65% @ \$131: REVPAR \$85.15
- 2012 67% @ \$135.50: REVPAR \$90.78



# WARWICK LODGING MARKET



#### Warwick Occupancy 2000-2010





### Warwick Average Daily Room Rate 2000-2010





#### Warwick RevPAR 2000-2010





## **Warwick YTD September**

|           | <u>2010</u> | <u>2011</u> |                |
|-----------|-------------|-------------|----------------|
| Occupancy | 69.1%       | 69.4%       |                |
| ADR       | \$80.34     | \$83.55     |                |
| RevPAR    | \$55.51     | \$57.96     | <i>Up 4.4%</i> |

**Source: Smith Travel Research** 



#### Warwick – Future

#### <u>Issues</u>

- Airport Factors YTD Passengers Down 1.5% Has Declined Since 2005
- •No New Supply NYLO reopened in September 2011
- Economy Continues to Improve

#### **Projections**

- •2011: 68% @ \$83: REVPAR \$56.44
- •2011: 69% @ \$87: REVPAR \$60.03



# NEWPORT LODGING MARKET



#### **Newport Occupancy 2000-