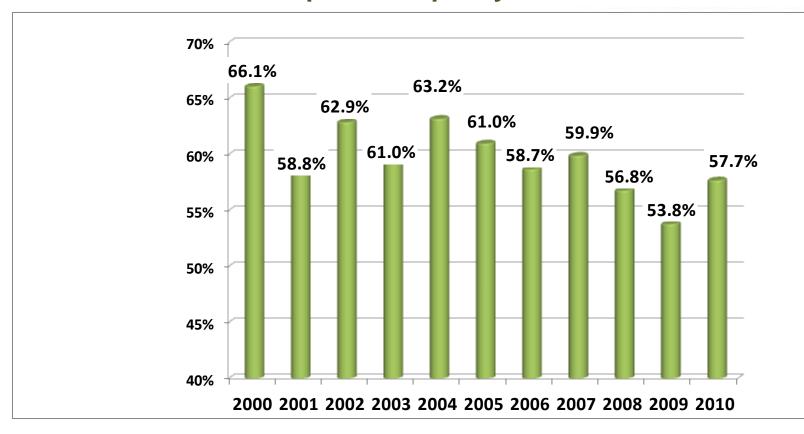

Warwick Average Daily Room Rate 2000-2010





#### Warwick RevPAR 2000-2010





## **Warwick YTD September**

|           | <u>2010</u> | <u>2011</u> |                |
|-----------|-------------|-------------|----------------|
| Occupancy | 69.1%       | 69.4%       |                |
| ADR       | \$80.34     | \$83.55     |                |
| RevPAR    | \$55.51     | \$57.96     | <i>Up 4.4%</i> |

**Source: Smith Travel Research** 



#### Warwick – Future

#### <u>Issues</u>

- Airport Factors YTD Passengers Down 1.5% Has Declined Since 2005
- •No New Supply NYLO reopened in September 2011
- Economy Continues to Improve

#### **Projections**

- •2011: 68% @ \$83: REVPAR \$56.44
- •2011: 69% @ \$87: REVPAR \$60.03



# NEWPORT LODGING MARKET



#### **Newport Occupancy 2000-2009**





## **Newport Average Daily Rate 2000-2010**





### Newport RevPAR 2000-2010





## **Newport YTD September**

|           | <u>2010</u> | <u>2011</u> |                |
|-----------|-------------|-------------|----------------|
| Occupancy | 60.9%       | 60.8%       |                |
| ADR       | \$176.13    | \$182.42    |                |
| RevPAR    | \$107.34    | \$110.82    | <i>Up 3.2%</i> |

**Source: Smith Travel Research** 



#### **Newport – Future**

## **Issues:**

- •No New Supply (Newport); One new hotel in Middletown
- Anticipate pickup in short term groups
- Demand growth will allow for increased rates
- America's Cup and numerous Summer events (2012)
- Uncertain economy

# Projections:

2010 - 58% @ \$175: RevPAR - \$101.50

2011 - 60% @ \$184: RevPAR - \$110.4