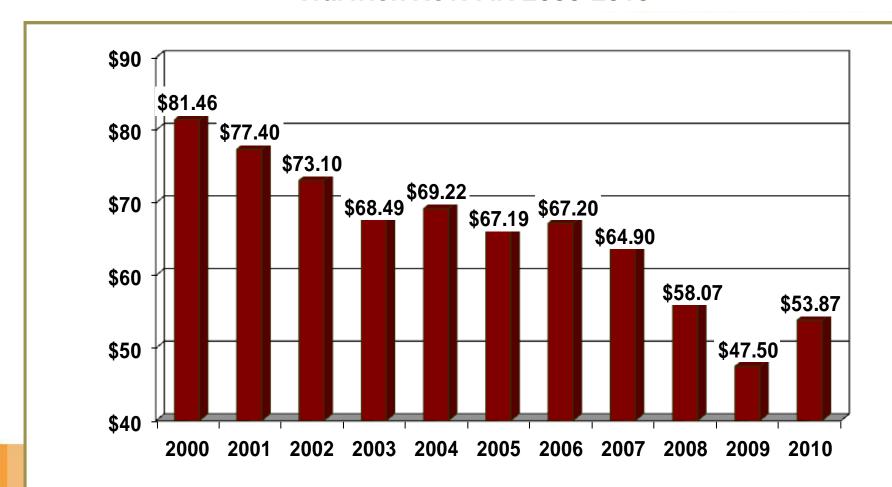

|           | PAUL SECTION 1 | The second secon |   |

Source: CB Richard Ellis



#### **Providence Other Factors**

Economic Outlook – Modest GrowthNo New Lodging Supply



#### **Providence – Projections**

- 2011 65% @ \$131: REVPAR \$85.15
- 2012 67% @ \$135.50: REVPAR \$90.78



# WARWICK LODGING MARKET



#### Warwick Occupancy 2000-2010





### Warwick Average Daily Room Rate 2000-2010





#### Warwick RevPAR 2000-2010





## **Warwick YTD September**

|           | <u>2010</u> | <u>2011</u> |                |
|-----------|-------------|-------------|----------------|
| Occupancy | 69.1%       | 69.4%       |                |
| ADR       | \$80.34     | \$83.55     |                |
| RevPAR    | \$55.51     | \$57.96     | <i>Up 4.4%</i> |

**Source: Smith Travel Research** 



#### Warwick – Future

#### <u>Issues</u>

- Airport Factors YTD Passengers Down 1.5% Has Declined Since 2005
- •No New Supply NYLO reopened in September 2011
- Economy Continues to Improve

#### **Projections**

- •2011: 68% @ \$83: REVPAR \$56.44
- •2011: 69% @ \$87: REVPAR \$60.03



# NEWPORT LODGING MARKET



#### **Newport Occupancy 2000-2009**





## **Newport Average Daily Rate 2000-2010**





### Newport RevPAR 2000-2