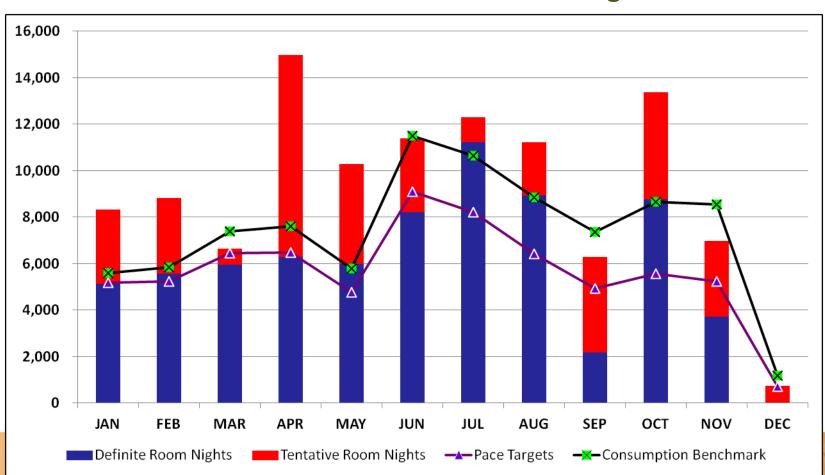

| <u>2010</u> | <u>2011</u>  |                |
|-----------|-------------|--------------|----------------|
| Occupancy | 64.8%       | 66.0%        |                |
| ADR       | \$126.92    | \$130.32     |                |
| RevPAR    | \$82.31     | \$86.01      | <i>Up 4.5%</i> |
|           |             | YTD Sept. US | Up 8.3%        |
|           |             | DC           | Up 0.9%        |
|           |             | Phil         | Up 9.5%        |
|           |             | Boston       | Up 8.2%        |
|           |             | NY           | Up 6%          |

**Source: Smith Travel Research** 



#### **Providence - Future**

- Convention
- Office Market
- •Other Demand Factors
  - New Supply
  - Projections



## **Providence Convention Center Room Nights - 2012**



## Providence – Downtown Office Market (class A, B, C)

| 1 10 11 do 1 |           |                |