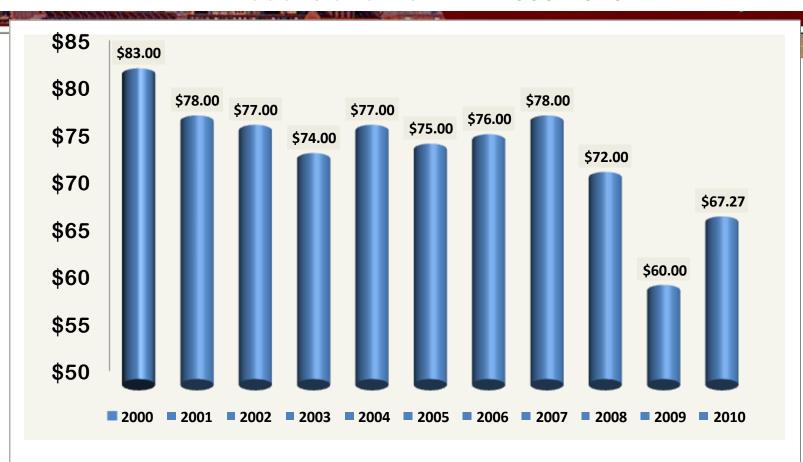

Full Year 2009 Actual & 2010 / 2011 & 2012 Forecast



**Source: Smith Travel Research** 

# Pinnacle

US Chain Scale: Occupancy and ADR % Change YTD September 2011





# Takeaways:

- •Improved occupancy will lead to ADR increases
- •While supply will increase, supply growth will remain slow
- Uncertain economy can lead to a standstill
- •The lodging industry will continue to show positive trends



# NEW ENGLAND LODGING MARKET



#### **New England Occupancy 2010**





## **New England Average Daily Rate - 2010**





#### **New England RevPAR – 2010**



**Source: Smith Travel Research/Pinnacle Advisory Group** 



# RHODE ISLAND LODGING MARKET



### **Rhode Island Occupancy 2000-2010**





### **Rhode Island Average Daily Room Rate 2000-2010**



### Rhode Island RevPAR 2000-2010





### **Rhode Island Year-to-Date September Comparison**

|           | <u>2010</u> | <u>2011</u> |       |
|-----------|-------------|-------------|-------|
| Occupancy | 62.5%       | 63.2%       |       |
| ADR       | \$113.59    | \$116.87    |       |
| RevPAR    | \$71.02     | \$73.86     | Up 4% |
|           |             |             |       |

**Source: Smith Travel Research** 



# CITY OF PROVIDENCE LODGING MARKET



#### **Providence Occupancy 2000-2010**





#### **Providence Average Daily Room Rate 2000-2010**





#### Providence RevPAR 2000-2010





### **Providence YTD September**

|           | <u>2010</u> | <u>2011</u>  |                |
|-----------|-------------|--------------|----------------|
| Occupancy | 64.8%       | 66.0%        |                |
| ADR