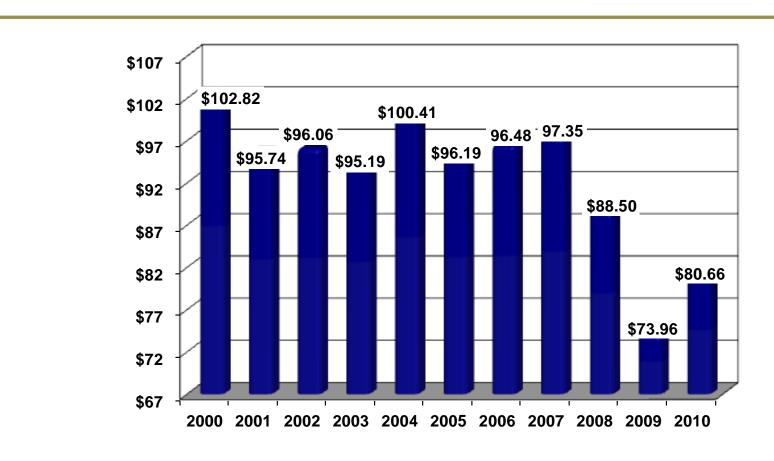

Smith Travel Research/Pinnacle Advisory Group** 



# RHODE ISLAND LODGING MARKET



### **Rhode Island Occupancy 2000-2010**





### **Rhode Island Average Daily Room Rate 2000-2010**



### Rhode Island RevPAR 2000-2010





### **Rhode Island Year-to-Date September Comparison**

|           | <u>2010</u> | <u>2011</u> |       |
|-----------|-------------|-------------|-------|
| Occupancy | 62.5%       | 63.2%       |       |
| ADR       | \$113.59    | \$116.87    |       |
| RevPAR    | \$71.02     | \$73.86     | Up 4% |
|           |             |             |       |

**Source: Smith Travel Research** 



# CITY OF PROVIDENCE LODGING MARKET



#### **Providence Occupancy 2000-2010**





#### **Providence Average Daily Room Rate 2000-2010**





#### Providence RevPAR 2000-2010





### **Providence YTD September**

|           | <u>2010</u> | <u>2011</u>  |                |
|-----------|-------------|--------------|----------------|
| Occupancy | 64.8%       | 66.0%        |                |
| ADR       | \$126.92    | \$130.32     |                |
| RevPAR    | \$82.31     | \$86.01      | <i>Up 4.5%</i> |
|           |             | YTD Sept. US | Up 8.3%        |
|           |             | DC           | Up 0.9%        |
|           |             | Phil         | Up 9.5%        |
|           |             | Boston       | Up 8.2%        |
|           |             | NY           | Up 6%          |

**Source: Smith Travel Research** 



#### **Providence - Future**

- Convention
- Office Market
- •Other Demand Factors
  - New Supply
  - Projections



## **P