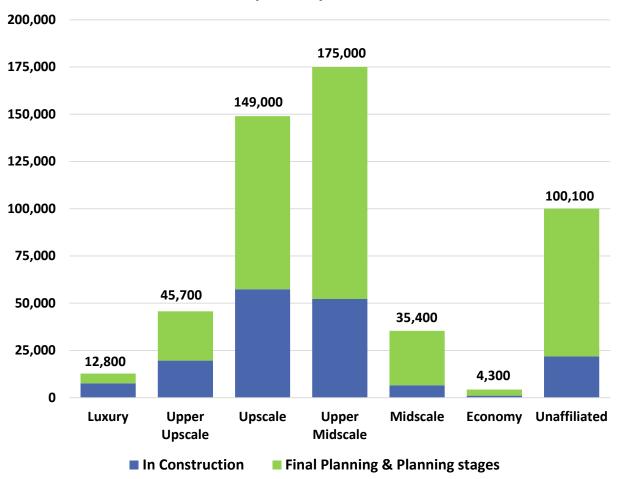

### U.S. New Supply, June 2016

JUNE 2016 PIPELINE: 522,300 rooms in 4,241 projects

22.6% increase in rooms under contract compared to June 2015

32% of rooms under contract are Under Construction (166,400)

Upper Midscale and Upscale make up 66% of rooms under construction

Source: STR