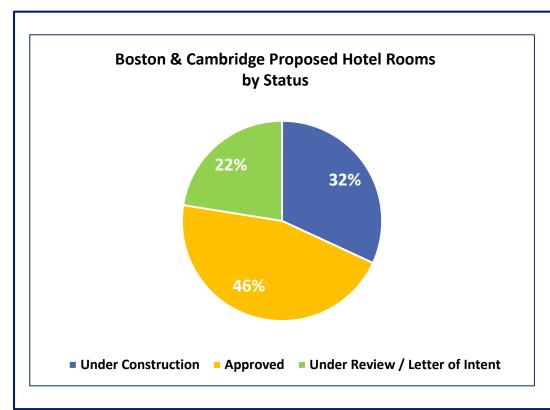

# **Boston/Cambridge Future Rooms Supply**

The BRA Pipeline includes 28 projects with hotel components, combined for approximately 5,500 rooms.

Cambridge Community Development Department accounts for 2 projects under construction and one in permitting, combined for 273 rooms.

There are 9 projects currently under construction with opening dates between now and 2018, a total of 1,830 rooms.

There are 2,617 hotel rooms approved by the BRA which are not yet under construction.

Eight projects await approval in Boston/Cambridge and represent 1,289 hotel rooms.