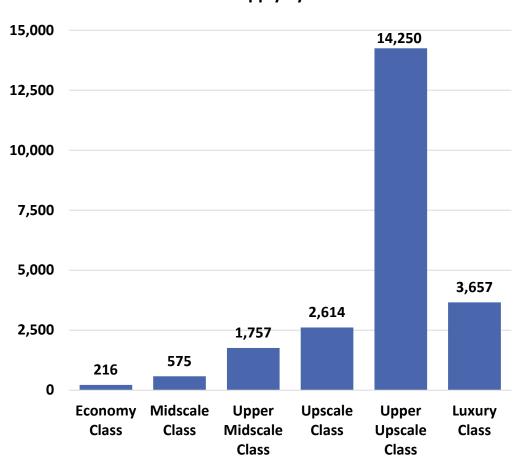

### U.S. New Supply, June 2016

JUNE 2016 PIPELINE: 522,300 rooms in 4,241 projects

22.6% increase in rooms under contract compared to June 2015

32% of rooms under contract are Under Construction (166,400)

Upper Midscale and Upscale make up 66% of rooms under construction

Source: STR