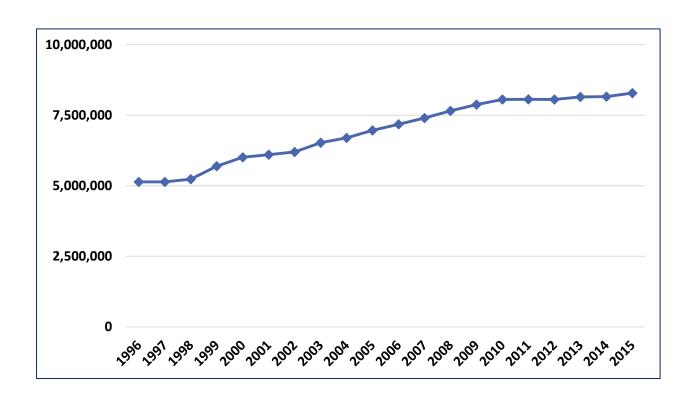

# Boston/Cambridge Market, 20-Year History

Since 1996, Supply in Boston/Cambridge has increased from 5.1 M rooms to 8.3 M.

20-Year CAGR in Supply of 2.5% compared to Demand growth of 2.8%.

Since 1996, occupancy has ranged from 69% to 82%, averaging 76%.